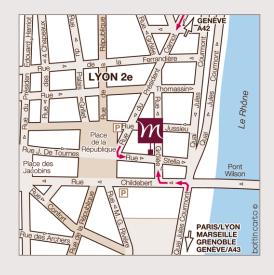

## Access

- > by train: La Part-Dieu and Perrache stations (10 to 15 mn by car)
- > by plane: Saint-Exupéry airport (40 mn with Rhonexpress shuttle and metro)
- > by road: direction Centre Ville, République car park 50 m from the hotel
- > by public transport: bus stop and metro near the hôtel