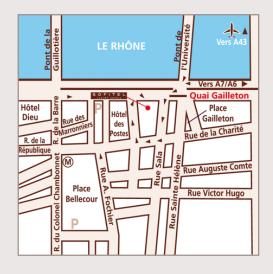

## **Sofitel Lyon Bellecour**

20, quai Gailleton - 69002 LYON

Tel.: +33 (0)4 72 41 20 20 - Fax: +33 (0)4 72 40 05 50 - E-mail: H0553@sofitel.com

Hotel code: 0553 - GPS: N 45° 45' 15.08" E 4° 50' 3.66"

In the heart of Lyon, close to the Place Bellecour, discover the breathtaking view over the banks of the Rhône. To introduce guests to the refined cuisine of Lyon, the hotel offers two gourmet restaurants: the panoramic restaurant "Les Trois Dômes" and "Silk Brasserie".

## Access

- > by train: Perrache station (10-min. walk) La Part-Dieu station (10-min. drive)
- > by plane: Saint-Exupéry airport (30-min. drive)
- > by road: next to all the major motorway routes
- > by public transport: next to the Place Bellecour metro station and bus stops