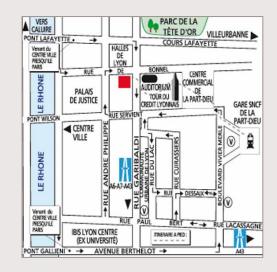

## Access

- > By train: La Part-Dieu station
- > By plane: Saint-Exupéry airport (20 min.)
- > By road: to La Part-Dieu station
- > By public transport: close to buses, metro and tram