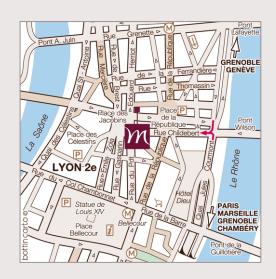

## Access

- > By train: Perrache station (2 km) La Part-Dieu station (2.7 km)
- > By plane: Saint-Exupéry airport (shuttle service to Perrache and La Part-Dieu)
- > By road: exit Lyon Centre, direction Place Bellecour then Place des Jacobins
- > By public transport: metro line D: Bellecour line A: Bellecour or Cordeliers